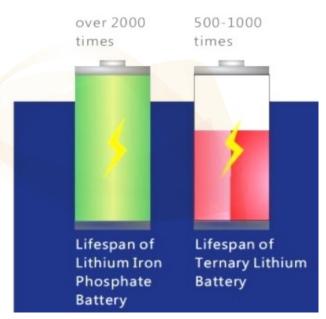

## LITHIUM IRON PHOSPHATE BATTERY

Utilized the high capacity and high efficiency In thium ion phosphate (LifePO4) batteries, compared to traditional lead acid batteries, offers 4 times more higher discharge depth, 3 times higher cycle life, more storage and power capacity and will not pollute the environment. Lithium Iron batteries are also able to discharge to an incredible 90% without any damage to them before the under voltage battery protection' cuts out' any further operation.

The other Ternary lithium battery, can not bear large current discharge, bad performance even exploding in high temperature environment, life cycles is just 1000-1500 times