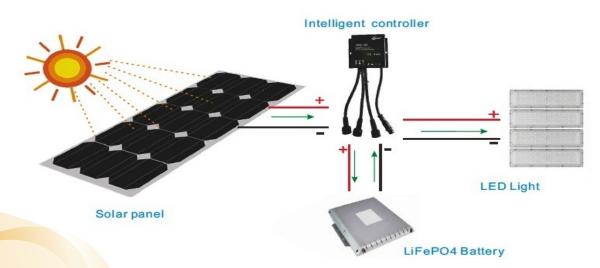

## Main Parts

All components are made of water proofing to make sure the whole solar street light approved IP66

## LITHIUM IRON PHOSPHATE BATTERY

Utilized the high capacity and high efficiency In thium ion phosphate (LifePO4) batteries, compared to traditional lead acid batteries, offers 4 times more higher discharge depth, 3 times higher cycle life, more storage and power capacity and will not pollute the environment. Lithium Iron batteries are also able to discharge to an incredible 90% without any damage to them before the under voltage battery protection' cuts out' any further operation.

The other Ternary lithium battery, can not bear large current discharge, bad performance even exploding in high temperature environment, life cycles is just 1000-1500 times